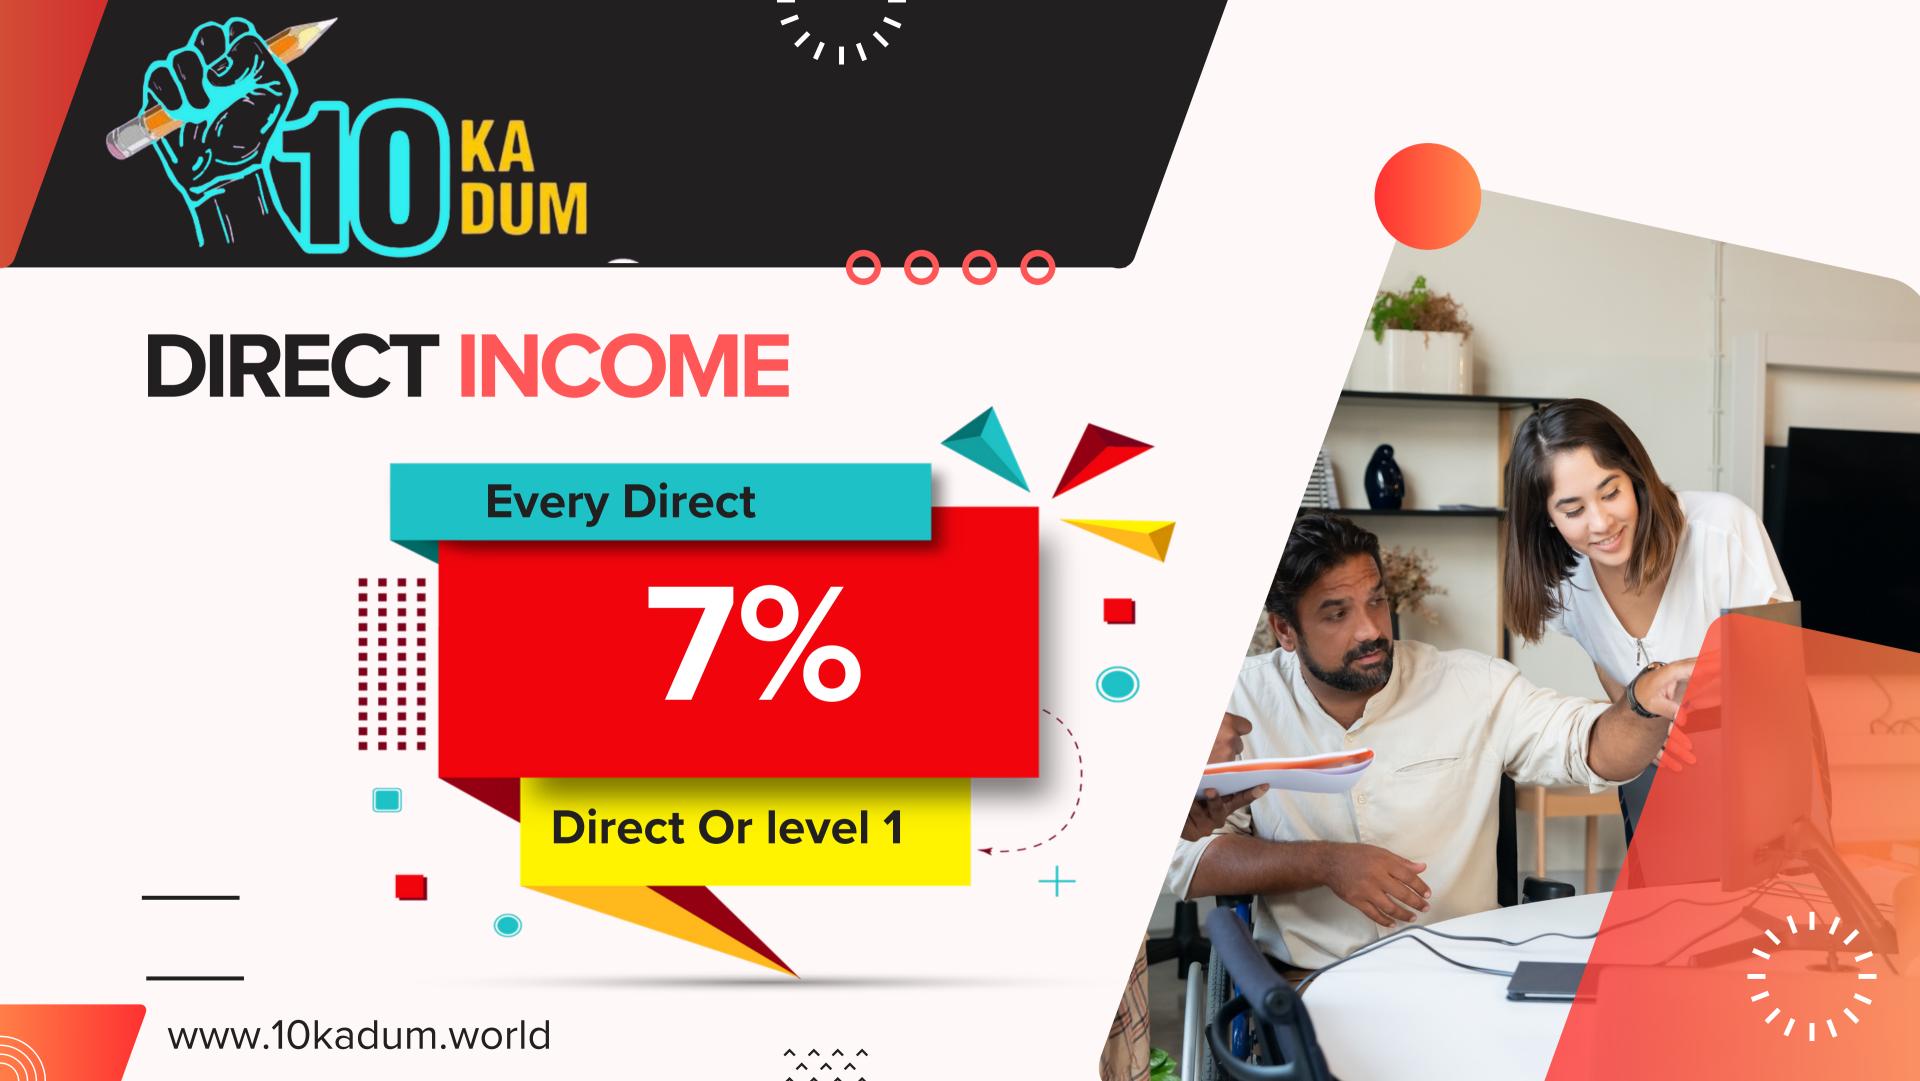

#### TYPES OF INCOME

Daily Growth Income

Direct Income

Level Income

### LEVEL INCOME

| Level    | Income |
|----------|--------|
| Level 1  | 7%     |
| Level 2  | 5%     |
| Level 3  | 4%     |
| Level 4  | 3%     |
| Level 5  | 2%     |
| Level 6  | 1%     |
| Level 7  | 1%     |
| Level 8  | 1%     |
| Level 9  | 0.5%   |
| Level 10 | 0.5%   |